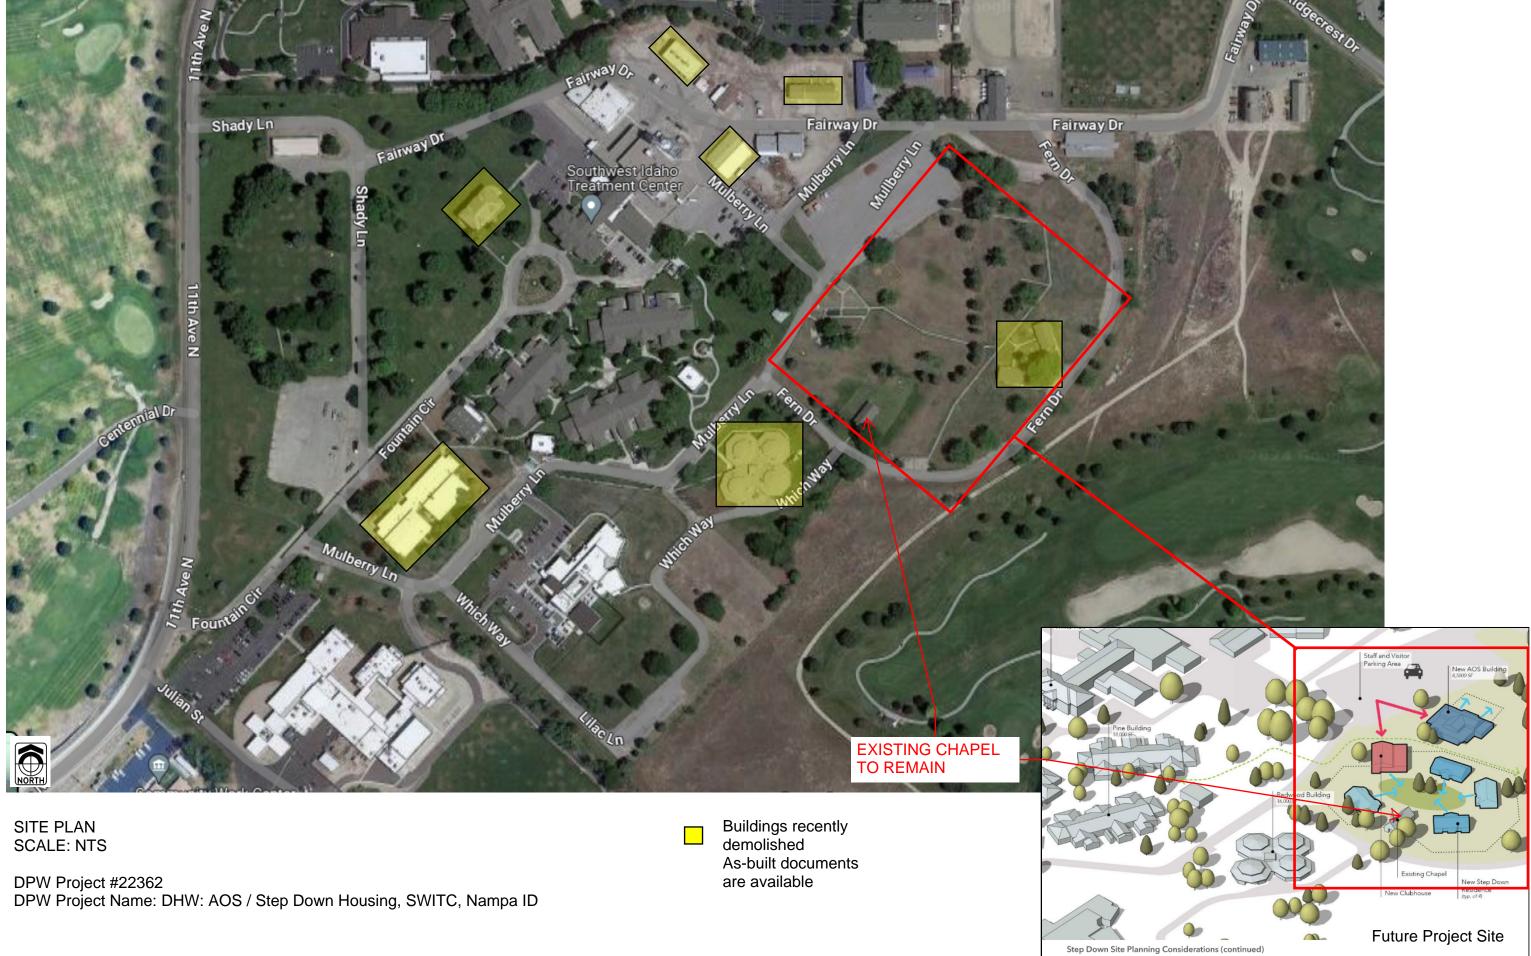

# ITEM NO.

1. <u>Proposed Dates:</u>

Oral Interviews (location: JRW West Conference Room, 700 West State St., Boise ID) March 12, 2024 (Morning)

- 2. <u>Project Site Review & Informational Meeting</u>: This meeting was held on Monday, January 22, 2024, at 2:30 PM (MT) at the SWITC Campus. The sign-in sheet for participants is attached for reference.
- **3.** <u>Site Information Map:</u> PDF of the plan provided at the Informational Meeting is included as an attachment.

#### ATTACHMENTS:

- 22362 Sign-In Sheet from site meeting on Monday 1/22/24. (2 pages)
- Attachment A: Site Information Map. (1 page)

| . 1             | nformational Walk-th  | hru Sign-In Sheet 2236           | 2   DHW, SWITC, AO   | S/Step-Down   1/22/24 |
|-----------------|-----------------------|----------------------------------|----------------------|-----------------------|
| Name            | Company               | E-mail                           | Telephone            | Signature             |
| Nicole Cecil    | DPW, State of Idaho   | nicole.cecil@adm.idaho.gov       | 208-332-1905         | Doil.                 |
| David Merrill   | DPW, State of Idaho   | david.merrill@adm.idaho.gov      | 208-332-1900         | 1 Put A               |
| Chad Sellman    | DHW                   | chad.sellman@dhw.idaho.gov       | 208-334-6946         | find for the former   |
| Jamie Newton    | DHW                   |                                  |                      |                       |
| James White     | SWITC                 | james.white@dhw.idaho.gov        |                      |                       |
| Bryan Shoemaker | Andersen Construction | bshoemaker@andersen-const.co     | m 208-275-8905       |                       |
| Michael Olson   | The Ewing Company     | molson@ewingcompany.com          | 208-377-1500         |                       |
| David Minegar   | Layton                | dminegar@laytonconstruction.com  | 208-863-4071         | And                   |
| David Stauffer  | ACM dstauffer@        | alpineconstructionmanagement.com | 208-286-1863         | Sunny                 |
| Kris Kaitanjian | Petra                 | kkaitanjian@petrainc.net         | 208-493-2738         |                       |
| Colin Okada     | Hoffman               | colin-okada@hoffmancorp.com      | 208-590-9003         | and li                |
| Nathan Nethers  | ESI                   | nathannethers@esiconstruction.co | m <sup>ana</sup> and | Mitter March          |
| JOE SAVEGRAM    | K.C.                  | jeavicriman e Koeizen beck. ta   | 708:336.8500         |                       |
| Mike Beraho     | KREIZENBECK           | mberard as KREIZEnbeck. com      | (203) 336.9500       | Mit Bernd             |
| Sid Barree      | Layton Co.            | Starcere, informastrictions      |                      | Sta                   |
| Ben Dance       | Pentes Builders       | bdance @ pentex builders. com    | 208-600-9181         | Bat                   |
| Eric Moss       |                       | emoss@pentex builders.com        | 760-391-8496         | 5.0                   |
| ATT TOKAMO      | LASTON                | MTORRAND @UNTUNCONSTRUCTION.     |                      | 20                    |
| . K Rauch       |                       |                                  | 209-861-7036         | Chuchent              |
| Stanffer        | ACM                   | dotanter@buildwithacm.com        |                      |                       |
| etmer           |                       | brianhacmcompany.com             |                      | Bet                   |